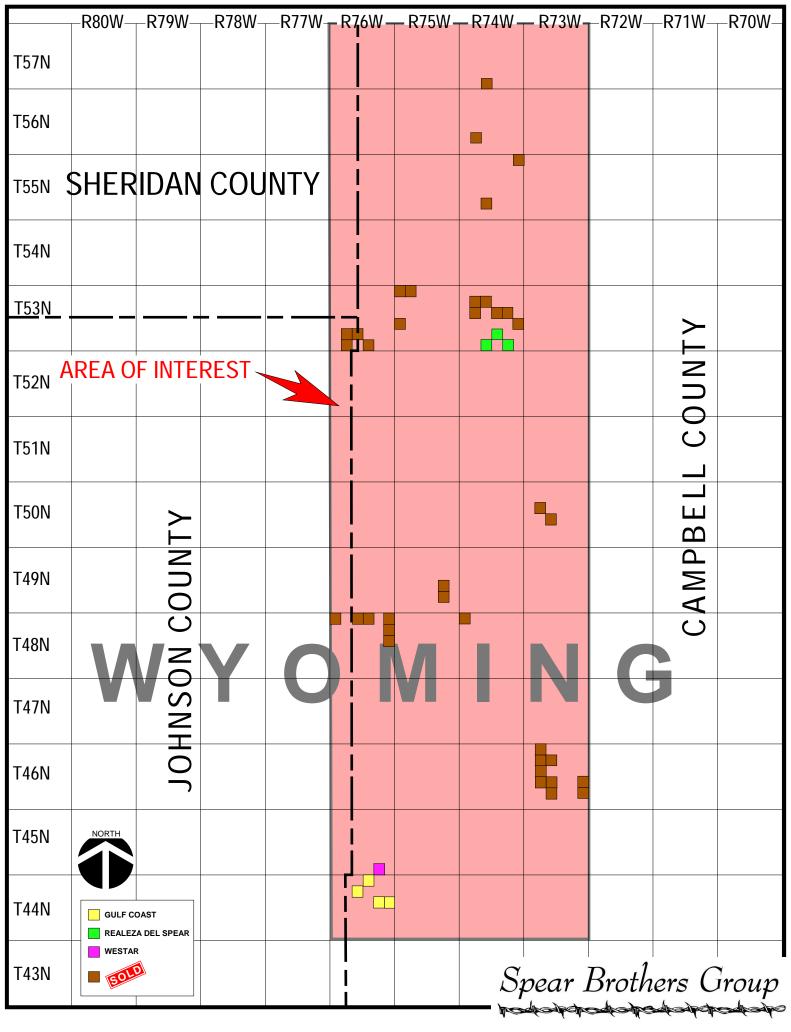

### **POWDER RIVER DEEP RIGHTS AVAILABLE (BELOW 2,500 - 3,000 FEET)**

| Serial   | County   | Township | Range | Sections      | Acres | Status     | Owner             |
|----------|----------|----------|-------|---------------|-------|------------|-------------------|
| W-135916 | Campbell | 44N      | 76W   | 3, 9, 13 & 14 | 697   | Authorized | <b>Gulf Coast</b> |
| W-138615 | Campbell | 45N      | 76W   | 35            | 659   | Authorized | Westar            |