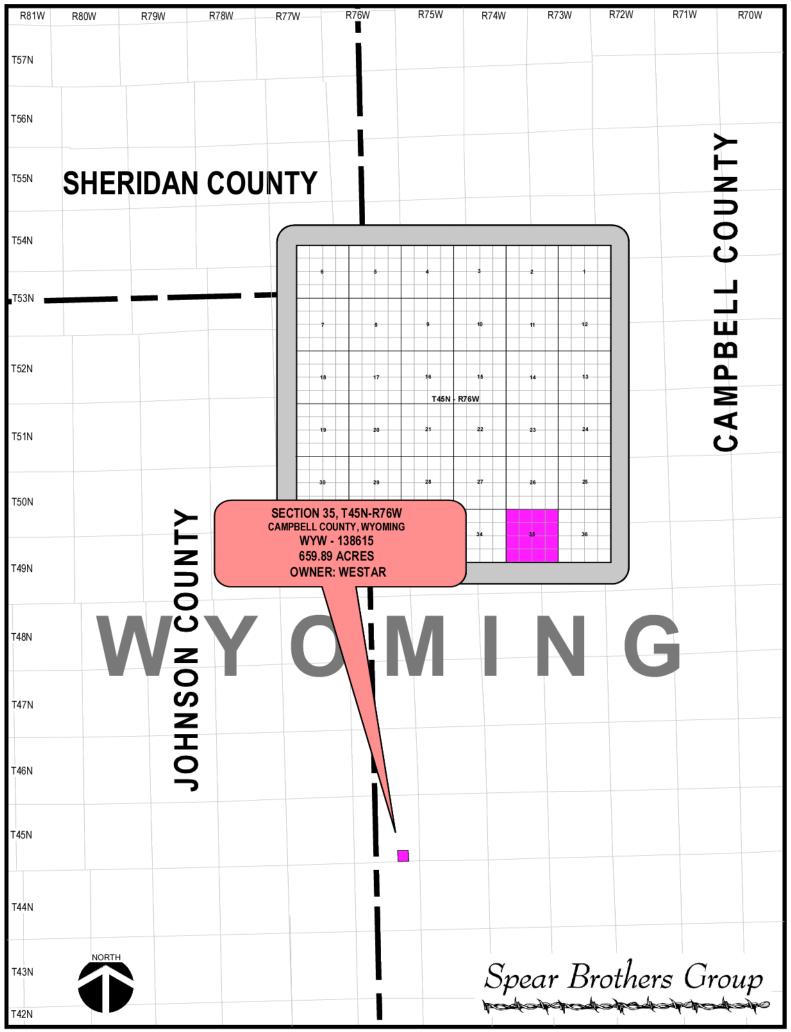

### **POWDER RIVER DEEP RIGHTS AVAILABLE (BELOW 2,500 - 3,000 FEET)**

| Serial   | County   | Township | Range | Sections      | Acres | Status     | Owner             |
|----------|----------|----------|-------|---------------|-------|------------|-------------------|
| W-135916 | Campbell | 44N      | 76W   | 3, 9, 13 & 14 | 697   | Authorized | <b>Gulf Coast</b> |
| W-138615 | Campbell | 45N      | 76W   | 35            | 659   | Authorized | Westar            |