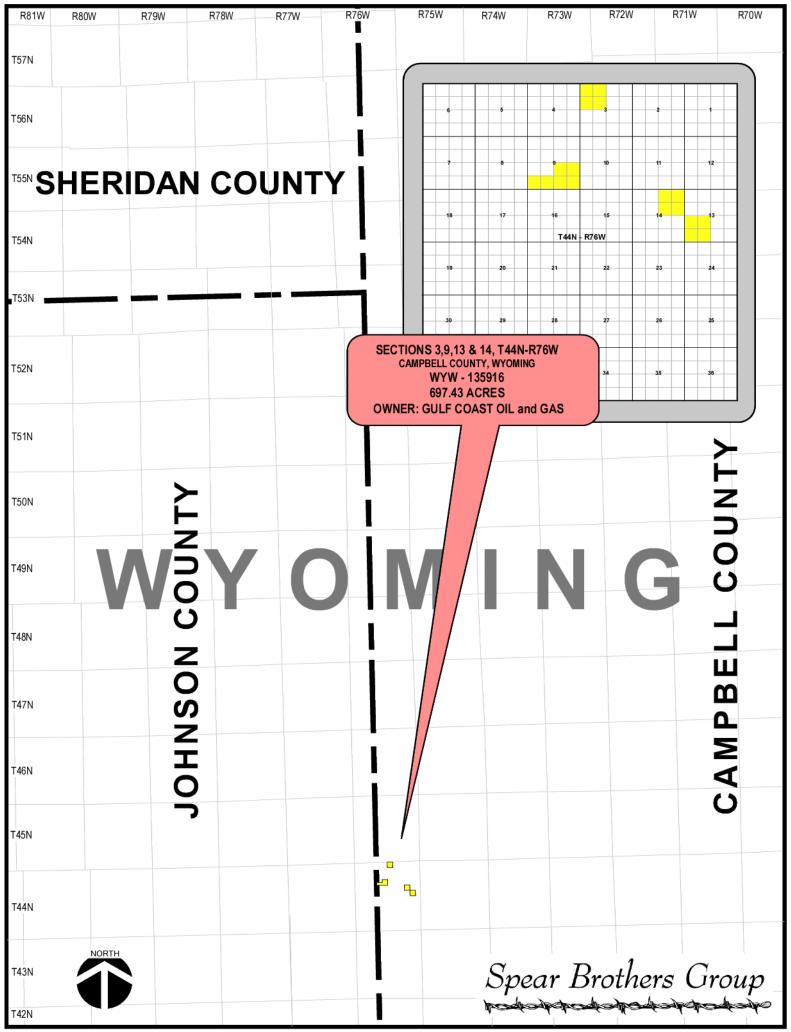

### **POWDER RIVER DEEP RIGHTS AVAILABLE (BELOW 2,500 - 3,000 FEET)**

| Serial   | County   | Township | Range | Sections      | Acres | Status     | Owner             |
|----------|----------|----------|-------|---------------|-------|------------|-------------------|
| W-135916 | Campbell | 44N      | 76W   | 3, 9, 13 & 14 | 697   | Authorized | <b>Gulf Coast</b> |
| W-138615 | Campbell | 45N      | 76W   | 35            | 659   | Authorized | Westar            |

TOTAL ACRES 1,356 Approximate Acres

Run Date/Time: 7/27/2021 14:10 PM (MASS) Serial Register Page Page 1 Of 3

Serial Number Total Acres:

WYW 135916

697.430

01 12-22-1987;101STAT1330;30USC181 ET SEQ Case Type 311121: O&G LSE NONCOMP PD -1987