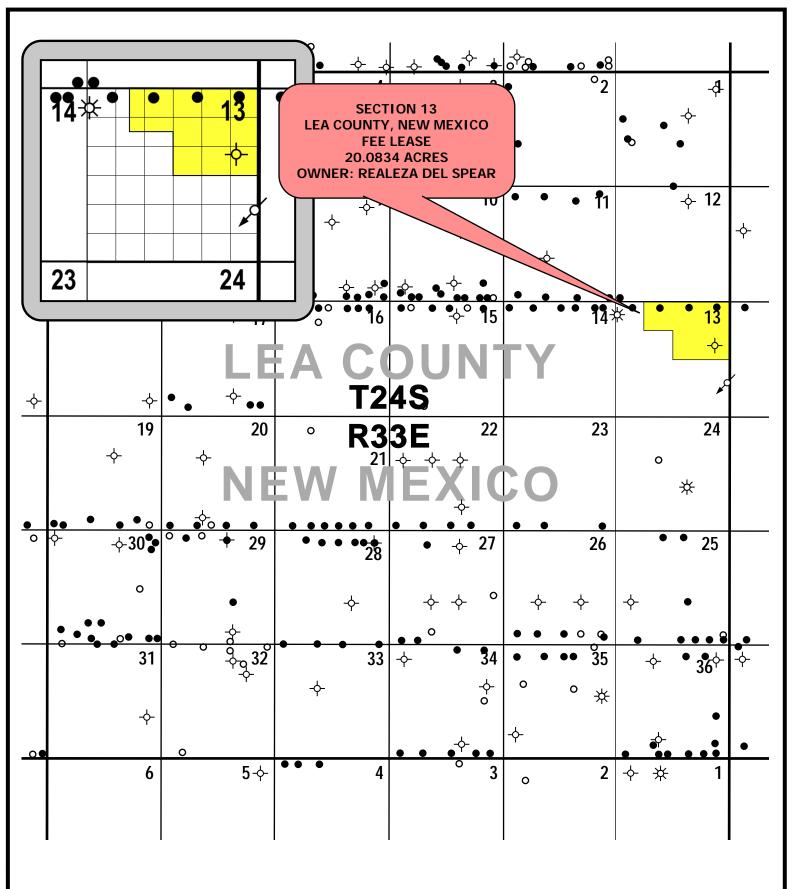

# **PERMIAN BASIN FEE LEASE RIGHTS – NAPE 2021**

T 22S R 27E §20 – Eddy County, New Mexico T 24S R 33E §13 – Lea County, New Mexico

Net Mineral Acreage: 40 +/-

Term: 3 Years \*

**Depth:** Various

NRI (Delivered): 75%

# **Southeast New Mexico Leasing Rights**

| County | Township | Range | Section | <b>Gross Acres</b> | Net Acres | Depth Available       |
|--------|----------|-------|---------|--------------------|-----------|-----------------------|
| Eddy   | 22S      | 27E   | 20      | 120                | 20        | All Depths            |
| Lea    | 24S      | 33E   | 13      | 240                | 20.0834   | <b>SOLD!</b> Wolfcamp |