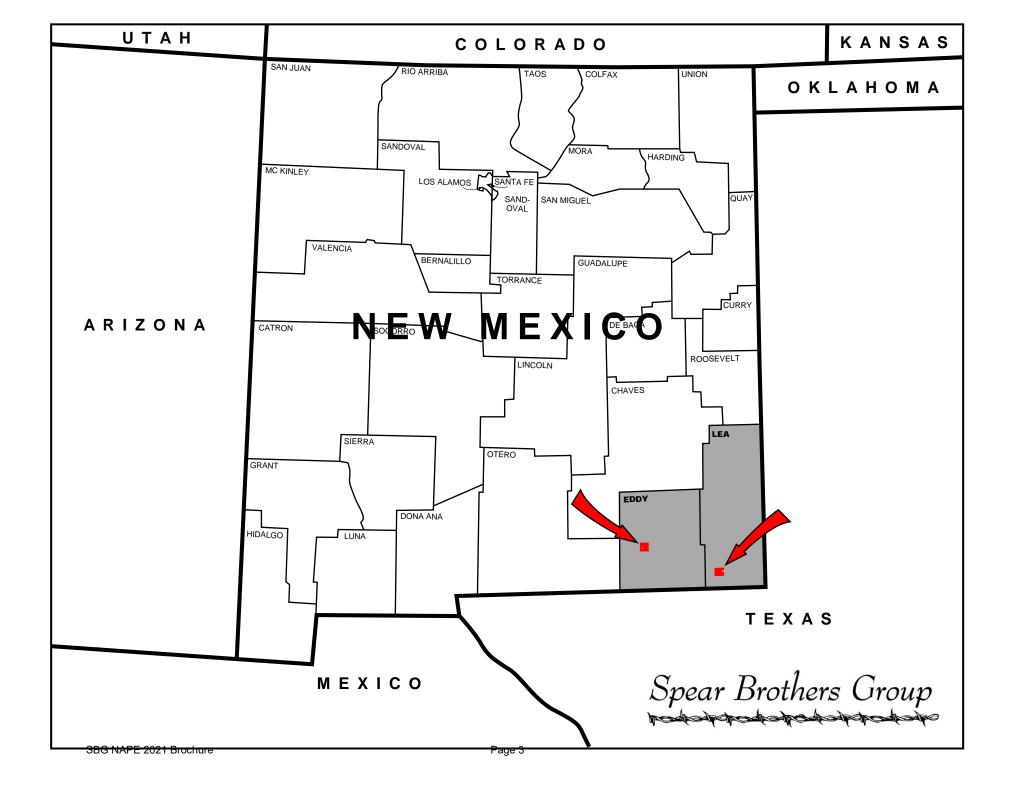

# **PERMIAN BASIN FEE LEASE RIGHTS – NAPE 2021**

T 22S R 27E §20 – Eddy County, New Mexico T 24S R 33E §13 – Lea County, New Mexico

Net Mineral Acreage: 40 +/-

Term: 3 Years \*

**Depth:** Various

NRI (Delivered): 75%

# **Southeast New Mexico Leasing Rights**

| County | Township | Range | Section | <b>Gross Acres</b> | Net Acres | Depth Available       |
|--------|----------|-------|---------|--------------------|-----------|-----------------------|
| Eddy   | 22S      | 27E   | 20      | 120                | 20        | All Depths            |
| Lea    | 24S      | 33E   | 13      | 240                | 20.0834   | <b>SOLD!</b> Wolfcamp |