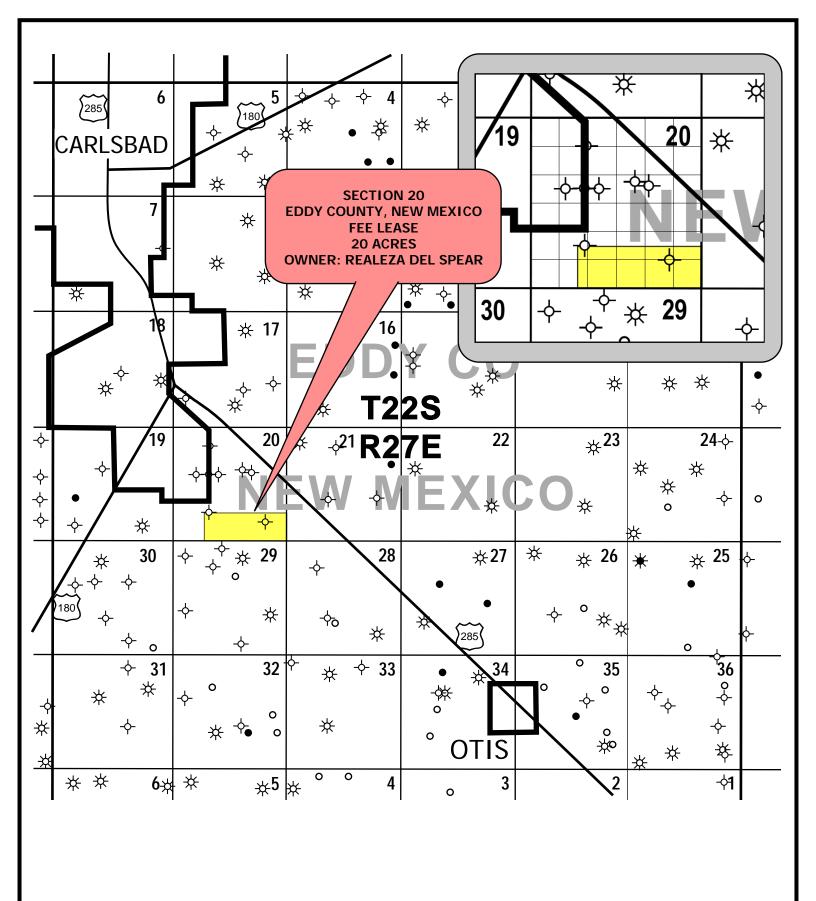

# **PERMIAN BASIN FEE LEASE RIGHTS – NAPE 2021**

T 22S R 27E §20 – Eddy County, New Mexico T 24S R 33E §13 – Lea County, New Mexico

Net Mineral Acreage: 40 +/-

Term: 3 Years \*

**Depth:** Various

NRI (Delivered): 75%

# **Southeast New Mexico Leasing Rights**

| County | Township | Range | Section | <b>Gross Acres</b> | Net Acres | Depth Available       |
|--------|----------|-------|---------|--------------------|-----------|-----------------------|
| Eddy   | 22S      | 27E   | 20      | 120                | 20        | All Depths            |
| Lea    | 24S      | 33E   | 13      | 240                | 20.0834   | <b>SOLD!</b> Wolfcamp |